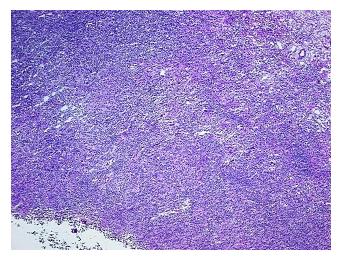

%

Tumor: 30%

Tumor Hypo/Acellular

Stroma:

Tumor Hypercellular 0%

Stroma:

Necrosis: 0%

Pathology Verification

notes from H&E review:

CASE Diagnosis (from

medical center path

report):

Lymphoma, large B-cell, diffuse

Non Tumor Structures: 70% Follicles, 30% Inter-follicular zone

**Age:** 75

Gender: Male

Tumor Grade: Not Reported



**OriGene Technologies, Inc.** 9620 Medical Center Drive, Ste 200

CN: techsupport@origene.cn

Rockville, MD 20850, US Phone: +1-888-267-4436 https://www.origene.com techsupport@origene.com EU: info-de@origene.com



Minimum Stage Grouping:

**Storage:** Store frozen tissue sections at -80°C.

Stability: All frozen tissue sections are stable for 1 year from date of purchase if stored at -80°C

without repeated freeze/thaws.

## **Product images:**



4x Image



20x Image