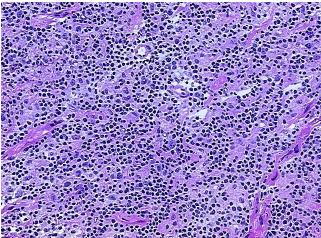

%

Tumor Hypo/Acellular

Stroma:

Tumor Hypercellular 0%

Stroma:

Necrosis: 0%

Pathology Verification

notes from H&E review:

CASE Diagnosis (from

medical center path

report):

Lymphoma, large B-cell, diffuse

Non Tumor Structures: 70% Follicles, 30% Inter-follicular zone

**Age:** 75

Gender: Male

Tumor Grade: Not Reported



**OriGene Technologies, Inc.** 9620 Medical Center Drive, Ste 200

CN: techsupport@origene.cn

Rockville, MD 20850, US Phone: +1-888-267-4436 https://www.origene.com techsupport@origene.com EU: info-de@origene.com



Minimum Stage Grouping:

**Storage:** Store frozen tissue sections at -80°C.

Stability: All frozen tissue sections are stable for 1 year from date of purchase if stored at -80°C

without repeated freeze/thaws.

## **Product images:**



4x Image



20x Image