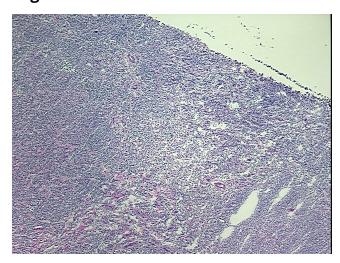

## **Product images:**

4x Image

20x Image

Site of Finding: Lymph node

Appearance: Tumor

Sample Diagnosis (from Lymphoma, large B-cell, diffuse

Pathology Verification):

25%

Normal: 0%

Lesional: 0%

Tumor: 75%

Lymphoma, large B-cell, diffuse

**Storage:** Store frozen tissue sections at -80°C.

Stability: All frozen tissue sections are stable for 1 year from date of purchase if stored at -80°C

without repeated freeze/thaws.