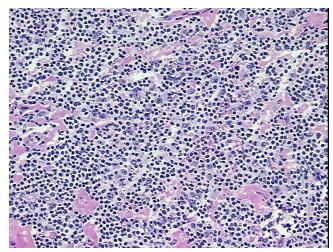

## **Product images:**

4x Image

20x Image

Site of Finding: Lymph node

Appearance: Tumor

Sample Diagnosis (from Lymphoma, large B-cell, diffuse

Pathology Verification):

25%

Normal: 0%

Lesional: 0%

Tumor: 75%

Lymphoma, large B-cell, diffuse

**Storage:** Store frozen tissue sections at -80°C.

Stability: All frozen tissue sections are stable for 1 year from date of purchase if stored at -80°C

without repeated freeze/thaws.