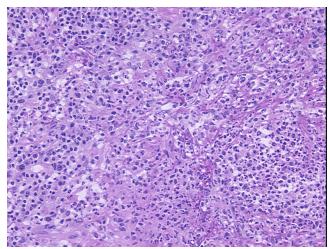

## **Product images:**

4x Image

20x Image

Appearance:

Sample Diagnosis (from Pathology Verification):

Lymphadenitis

Normal: 0% Lesional: 100% 0% Tumor: Tumor Hypo/Acellular 0%

Stroma:

**Tumor Hypercellular** Stroma:

0%

0% **Necrosis:** 

**Pathology Verification** notes from H&E review:

**CASE Diagnosis (from** medical center path

report):

Lymphadenitis

38 Age:

Gender: **Female** 

Store frozen tissue sections at -80°C. Storage:

OriGene Technologies, Inc. 9620 Medical Center Drive, Ste 200