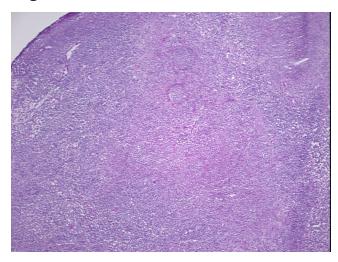

## **Product images:**

4x Image

20x Image

Appearance:

Sample Diagnosis (from Pathology Verification):

Lymphadenitis

Normal: 0% Lesional: 100% 0% Tumor: Tumor Hypo/Acellular 0%

Stroma:

**Tumor Hypercellular** Stroma:

0%

0% **Necrosis:** 

**Pathology Verification** notes from H&E review:

**CASE Diagnosis (from** medical center path

report):

Lymphadenitis

38 Age:

Gender: **Female** 

Store frozen tissue sections at -80°C. Storage:

OriGene Technologies, Inc. 9620 Medical Center Drive, Ste 200