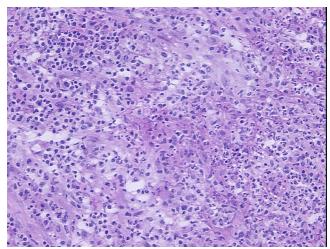

denitis

Lymph node

Lymph node

Normal: 0% Lesional: 100% 0% Tumor: 0%

Tumor Hypo/Acellular

Stroma:

0%

**Tumor Hypercellular** Stroma:

0% **Necrosis:** 

**Pathology Verification** 

notes from H&E review:

Lymphadenitis

**CASE Diagnosis (from** medical center path

report):

Age:

38

Gender: **Female** 

Store frozen tissue sections at -80°C. Storage:



OriGene Technologies, Inc. 9620 Medical Center Drive, Ste 200

CN: techsupport@origene.cn

Rockville, MD 20850, US Phone: +1-888-267-4436 https://www.origene.com techsupport@origene.com EU: info-de@origene.com

Non Tumor Structures: 100% No normal architecture



Stability:

All frozen tissue sections are stable for 1 year from date of purchase if stored at -80°C without repeated freeze/thaws.

## **Product images:**



4x Image



20x Image