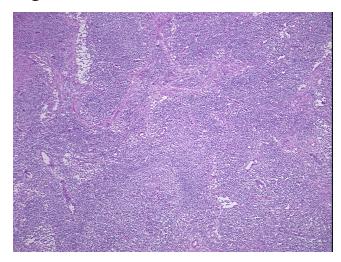

on):

Lymphadenitis

Lymph node

Lymph node

Normal: 0% Lesional: 100% 0% Tumor: 0%

Tumor Hypo/Acellular

Stroma:

0%

**Tumor Hypercellular** Stroma:

0% **Necrosis:** 

**Pathology Verification** 

notes from H&E review:

Lymphadenitis

**CASE Diagnosis (from** medical center path

report):

Age:

38

Gender: **Female** 

Store frozen tissue sections at -80°C. Storage:



OriGene Technologies, Inc. 9620 Medical Center Drive, Ste 200

CN: techsupport@origene.cn

Rockville, MD 20850, US Phone: +1-888-267-4436 https://www.origene.com techsupport@origene.com EU: info-de@origene.com

Non Tumor Structures: 100% No normal architecture



Stability:

All frozen tissue sections are stable for 1 year from date of purchase if stored at -80°C without repeated freeze/thaws.

## **Product images:**



4x Image



20x Image