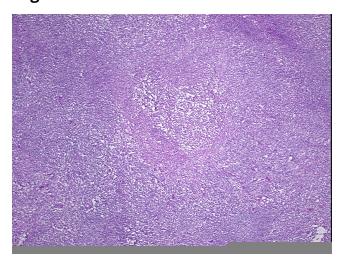

is (from

Pathology Verification):

Lymphadenitis

Normal: 0%

Lesional: 100%

Tumor: 0%

Tumor Hypo/Acellular

Stroma:

0%

Tumor Hypercellular

Stroma:

0%

Necrosis: 0%

Pathology Verification

notes from H&E review:

CASE Diagnosis (from medical center path

report):

Lymphadenitis

**Age:** 38

**Gender:** Female

**Storage:** Store frozen tissue sections at -80°C.

**OriGene Technologies, Inc.** 9620 Medical Center Drive, Ste 200

CN: techsupport@origene.cn

Rockville, MD 20850, US Phone: +1-888-267-4436 https://www.origene.com techsupport@origene.com EU: info-de@origene.com

Non Tumor Structures: 100% No normal architecture



Stability:

All frozen tissue sections are stable for 1 year from date of purchase if stored at -80°C without repeated freeze/thaws.

## **Product images:**



4x Image



20x Image