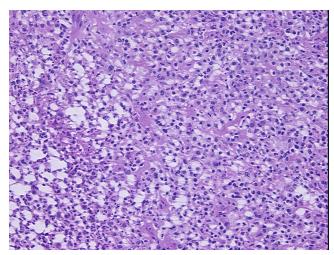

thology Verification):

Lymphadenitis

Normal: 0%

Lesional: 100%

Tumor: 0%

Tumor Hypo/Acellular

Stroma:

0%

Tumor Hypercellular

Stroma:

0%

Necrosis: 0%

Pathology Verification

notes from H&E review:

CASE Diagnosis (from medical center path

report):

Lymphadenitis

**Age:** 38

**Gender:** Female

**Storage:** Store frozen tissue sections at -80°C.

**OriGene Technologies, Inc.** 9620 Medical Center Drive, Ste 200

CN: techsupport@origene.cn

Rockville, MD 20850, US Phone: +1-888-267-4436 https://www.origene.com techsupport@origene.com EU: info-de@origene.com

Non Tumor Structures: 100% No normal architecture



Stability:

All frozen tissue sections are stable for 1 year from date of purchase if stored at -80°C without repeated freeze/thaws.

## **Product images:**



4x Image



20x Image