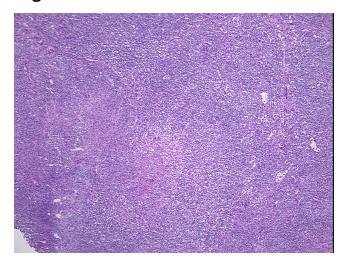

athology Verification):

Lymphadenitis

Normal: 0%

Lesional: 100%

0% Tumor:

Tumor Hypo/Acellular

Stroma:

0%

**Tumor Hypercellular** 

Stroma:

0%

**Necrosis:** 

0%

**Pathology Verification** 

notes from H&E review:

Lymphadenitis

**CASE Diagnosis (from** medical center path

report):

38 Age:

Gender: **Female** 

Store frozen tissue sections at -80°C. Storage:



OriGene Technologies, Inc. 9620 Medical Center Drive, Ste 200

CN: techsupport@origene.cn

Rockville, MD 20850, US Phone: +1-888-267-4436 https://www.origene.com techsupport@origene.com EU: info-de@origene.com

Non Tumor Structures: 100% No normal architecture



Stability:

All frozen tissue sections are stable for 1 year from date of purchase if stored at -80°C without repeated freeze/thaws.

## **Product images:**



4x Image



20x Image