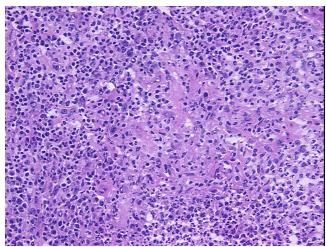

ification):

Lymphadenitis

Normal: 0%

Lesional: 100%

0% Tumor:

Tumor Hypo/Acellular

Stroma:

0%

**Tumor Hypercellular** 

Stroma:

0%

**Necrosis:** 

0%

**Pathology Verification** 

notes from H&E review:

Lymphadenitis

**CASE Diagnosis (from** medical center path

report):

38 Age:

Gender: **Female** 

Store frozen tissue sections at -80°C. Storage:



OriGene Technologies, Inc. 9620 Medical Center Drive, Ste 200

CN: techsupport@origene.cn

Rockville, MD 20850, US Phone: +1-888-267-4436 https://www.origene.com techsupport@origene.com EU: info-de@origene.com

Non Tumor Structures: 100% No normal architecture



Stability:

All frozen tissue sections are stable for 1 year from date of purchase if stored at -80°C without repeated freeze/thaws.

## **Product images:**



4x Image



20x Image