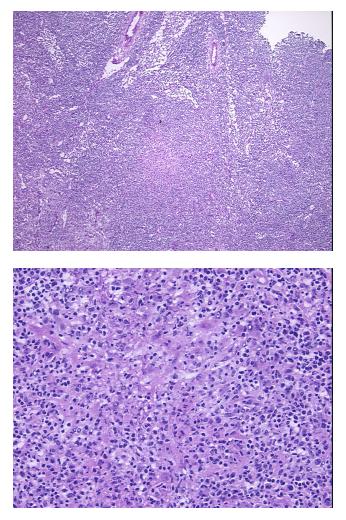

| Product Type:                                           | Frozen Sections                                   |
|---------------------------------------------------------|---------------------------------------------------|
| Disease State:                                          | Other Disease                                     |
| Diagnosis Category:                                     | Lymphadenitis                                     |
| Tissue:                                                 | Lymph node                                        |
| Frozen Sample ID:                                       | FR00016381                                        |
| Case ID:                                                | CU000005269                                       |
| Tissue of Origin:                                       | Lymph node                                        |
| Site of Finding:                                        | Lymph node                                        |
| Appearance:                                             | L                                                 |
| Sample Diagnosis (from<br>Pathology Verification):      | Lymphadenitis                                     |
| Normal:                                                 | 0%                                                |
| Lesional:                                               | 100%                                              |
| Tumor:                                                  | 0%                                                |
| Tumor Hypo/Acellular<br>Stroma:                         | 0%                                                |
| Tumor Hypercellular<br>Stroma:                          | 0%                                                |
| Necrosis:                                               | 0%                                                |
| Pathology Verification<br>notes from H&E review:        | Non Tumor Structures: 100% No normal architecture |
| CASE Diagnosis (from<br>medical center path<br>report): | Lymphadenitis                                     |
| Age:                                                    | 38                                                |
| Gender:                                                 | Female                                            |
| Storage:                                                | Store frozen tissue sections at -80°C.            |

## **Product images:**

4x Image

20x Image

This product is to be used for laboratory only. Not for diagnostic or therapeutic use. ©2022 OriGene Technologies, Inc., 9620 Medical Center Drive, Ste 200, Rockville, MD 20850, US