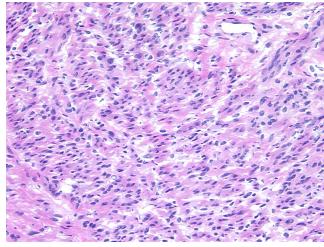

## **Product images:**

4x Image

20x Image

Appearance:

Sample Diagnosis (from Pathology Verification):

Within normal limits

Normal: 100%

Lesional: 0%

Tumor: 0%

Tumor Hypo/Acellular

Stroma:

100% myometrium

CASE Diagnosis (from

medical center path

report):

Carcinoma of ovary, endometrioid

**Age:** 58

**Gender:** Female

**Tumor Grade:** FIGO G2: Moderately differentiated