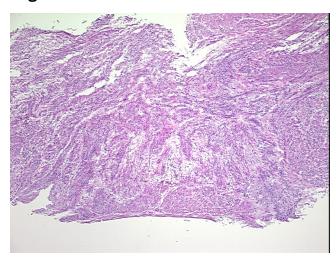

## **Product images:**

4x Image

20x Image

Appearance:

Sample Diagnosis (from Pathology Verification):

Within normal limits

Normal: 100%

Lesional: 0%

Tumor: 0%

Tumor Hypo/Acellular

Stroma:

100% myometrium

CASE Diagnosis (from

medical center path

report):

Carcinoma of ovary, endometrioid

**Age:** 58

**Gender:** Female

**Tumor Grade:** FIGO G2: Moderately differentiated