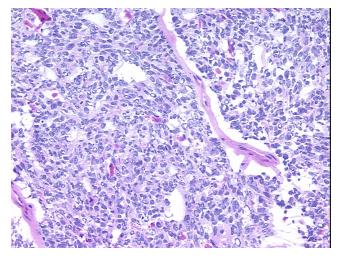

Carcinoma of ovary, endometrioid

**Age:** 58

**Gender:** Female

**Tumor Grade:** FIGO G2: Moderately differentiated

Minimum Stage IC

**Grouping:** 

**OriGene Technologies, Inc.** 9620 Medical Center Drive, Ste 200

CN: techsupport@origene.cn

Rockville, MD 20850, US Phone: +1-888-267-4436 https://www.origene.com techsupport@origene.com EU: info-de@origene.com



T (Extent of Primary

Tumor):

T1c

N (Lymph node

metastasis):

NX

M (Distant metastasis): MX

**Diagnostic Test Results:** Cytokeratin 7 ~ CK7! by IHC,Positive; Cytokeratin 20 ~ CK20! by IHC,Negative

**Storage:** Store frozen tissue sections at -80°C.

Stability: All frozen tissue sections are stable for 1 year from date of purchase if stored at -80°C

without repeated freeze/thaws.

## **Product images:**



4x Image



20x Image