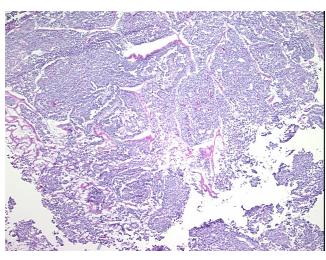

th

report):

Carcinoma of ovary, endometrioid

**Age:** 58

**Gender:** Female

**Tumor Grade:** FIGO G2: Moderately differentiated

Minimum Stage IC

**Grouping:** 

**OriGene Technologies, Inc.** 9620 Medical Center Drive, Ste 200

CN: techsupport@origene.cn

Rockville, MD 20850, US Phone: +1-888-267-4436 https://www.origene.com techsupport@origene.com EU: info-de@origene.com



T (Extent of Primary

Tumor):

T1c

N (Lymph node

metastasis):

NX

M (Distant metastasis): MX

**Diagnostic Test Results:** Cytokeratin 7 ~ CK7! by IHC,Positive; Cytokeratin 20 ~ CK20! by IHC,Negative

**Storage:** Store frozen tissue sections at -80°C.

Stability: All frozen tissue sections are stable for 1 year from date of purchase if stored at -80°C

without repeated freeze/thaws.

## **Product images:**



4x Image



20x Image