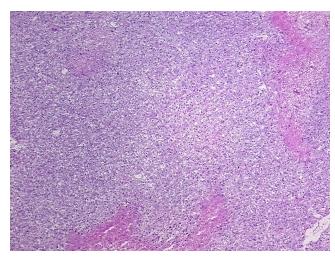

omyosarcoma

Normal: 0% Lesional: 0%

60% Tumor:

Tumor Hypo/Acellular

Stroma:

**Tumor Hypercellular** 0%

Stroma:

40% **Necrosis:** 

**CASE Diagnosis (from** 

medical center path

report):

48 Age:

Gender: **Female** 

**Tumor Grade:** FIGO G3: Poorly differentiated Ī

0%

Minimum Stage

Grouping:

9620 Medical Center Drive, Ste 200 Rockville, MD 20850, US Phone: +1-888-267-4436 https://www.origene.com techsupport@origene.com EU: info-de@origene.com CN: techsupport@origene.cn





T (Extent of Primary

Tumor):

T1

N (Lymph node

N0

metastasis):

M (Distant metastasis): MX

**Storage:** Store frozen tissue sections at -80°C.

Stability: All frozen tissue sections are stable for 1 year from date of purchase if stored at -80°C

without repeated freeze/thaws.

## **Product images:**



4x Image



20x Image