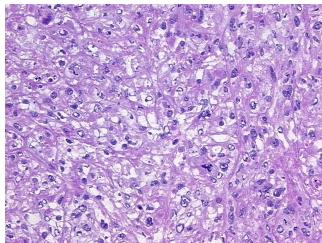

Normal: 0% Lesional: 0%

60% Tumor:

Tumor Hypo/Acellular

Stroma:

**Tumor Hypercellular** 0%

Stroma:

40% **Necrosis:** 

**CASE Diagnosis (from** 

medical center path

report):

48 Age:

Gender: **Female** 

**Tumor Grade:** FIGO G3: Poorly differentiated Ī

0%

Minimum Stage

Grouping:

9620 Medical Center Drive, Ste 200 Rockville, MD 20850, US Phone: +1-888-267-4436 https://www.origene.com techsupport@origene.com EU: info-de@origene.com CN: techsupport@origene.cn





T (Extent of Primary

Tumor):

T1

N (Lymph node

N0

metastasis):

M (Distant metastasis): MX

**Storage:** Store frozen tissue sections at -80°C.

Stability: All frozen tissue sections are stable for 1 year from date of purchase if stored at -80°C

without repeated freeze/thaws.

## **Product images:**



4x Image



20x Image