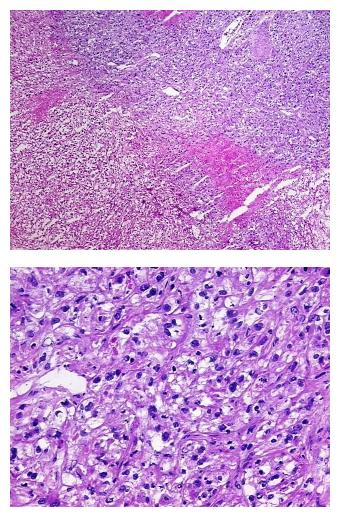

#### **Product data:**

| Product Type:                                           | Frozen Sections                |
|---------------------------------------------------------|--------------------------------|
| Disease State:                                          | Cancer                         |
| Diagnosis Category:                                     | Sarcoma                        |
| Tissue:                                                 | Myometrium                     |
| Frozen Sample ID:                                       | FR00016306                     |
| Case ID:                                                | CU000005261                    |
| Tissue of Origin:                                       | Myometrium                     |
| Site of Finding:                                        | Myometrium                     |
| Appearance:                                             | Tumor                          |
| Sample Diagnosis (from<br>Pathology Verification):      | Leiomyosarcoma                 |
| Normal:                                                 | 0%                             |
| Lesional:                                               | 0%                             |
| Tumor:                                                  | 40%                            |
| Tumor Hypo/Acellular<br>Stroma:                         | 0%                             |
| Tumor Hypercellular<br>Stroma:                          | 0%                             |
| Necrosis:                                               | 60%                            |
| CASE Diagnosis (from<br>medical center path<br>report): | Leiomyosarcoma                 |
| Age:                                                    | 48                             |
| Gender:                                                 | Female                         |
| Tumor Grade:                                            | FIGO G3: Poorly differentiated |
| Minimum Stage<br>Grouping:                              | Ι                              |

## Product images:

4x Image

20x Image

This product is to be used for laboratory only. Not for diagnostic or therapeutic use. ©2023 OriGene Technologies, Inc., 9620 Medical Center Drive, Ste 200, Rockville, MD 20850, US