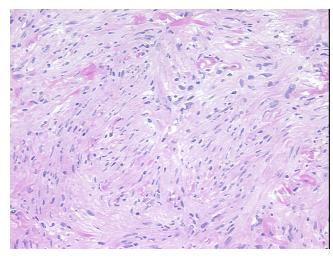

Sample Diagnosis (from Pathology Verification):

Meningioma, benign

Normal: 0% Lesional: 0% 95% Tumor: 5%

Tumor Hypo/Acellular

Stroma:

**Tumor Hypercellular** 

Stroma:

0%

0% **Necrosis:** 

**Pathology Verification** notes from H&E review:

**CASE Diagnosis (from** medical center path

report):

Meningioma, benign

Psammoma bodies present.

69 Age:

Not specified Gender: **Tumor Grade:** WHO Grade I OriGene Technologies, Inc.

## **Product images:**

4x Image

20x Image