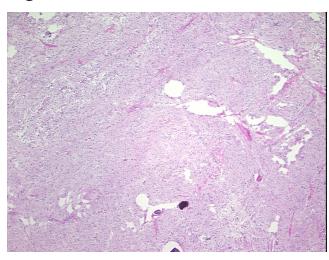

Sample Diagnosis (from Pathology Verification):

Meningioma, benign

Normal: 0% Lesional: 0% 95% Tumor: 5%

Tumor Hypo/Acellular

Stroma:

**Tumor Hypercellular** 

Stroma:

0%

0% **Necrosis:** 

**Pathology Verification** notes from H&E review:

**CASE Diagnosis (from** medical center path

report):

Meningioma, benign

Psammoma bodies present.

69 Age:

Not specified Gender: **Tumor Grade:** WHO Grade I OriGene Technologies, Inc.

## **Product images:**

4x Image

20x Image