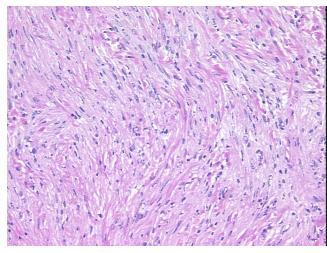

## **Product images:**

4x Image

20x Image

Sample Diagnosis (from

Pathology Verification):

Meningioma, benign

Normal: 0%
Lesional: 0%
Tumor: 80%

Tumor Hypo/Acellular

Stroma:

Tumor Hypercellular 0%

20%

Stroma:

Necrosis: 0%

Pathology Verification

notes from H&E review:

Psammoma bodies present.

CASE Diagnosis (from medical center path

report):

Meningioma, benign