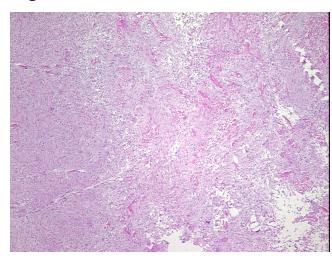

## **Product images:**

4x Image

20x Image

Sample Diagnosis (from

Pathology Verification):

Meningioma, benign

Normal: 0%
Lesional: 0%
Tumor: 80%

Tumor Hypo/Acellular

Stroma:

Tumor Hypercellular 0%

20%

Stroma:

Necrosis: 0%

Pathology Verification

notes from H&E review:

Psammoma bodies present.

CASE Diagnosis (from medical center path

report):

Meningioma, benign