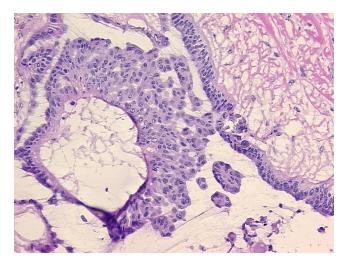

from H&E review:

CASE Diagnosis (from

medical center path

report):

Adenocarcinoma of ovary, papillary serous, metastatic

normal: 30% mucosa, 5% submucosa, 65% muscle

**Age:** 75

**Gender:** Female

Tumor Grade: Not Reported



**OriGene Technologies, Inc.** 9620 Medical Center Drive, Ste 200

CN: techsupport@origene.cn

Rockville, MD 20850, US Phone: +1-888-267-4436 https://www.origene.com techsupport@origene.com EU: info-de@origene.com



Minimum Stage Grouping:

IIB

T (Extent of Primary

M (Distant metastasis):

Tumor):

T2a

N (Lymph node

NX

metastasis):

MX

Storage:

Store frozen tissue sections at -80°C.

Stability:

All frozen tissue sections are stable for 1 year from date of purchase if stored at -80°C

without repeated freeze/thaws.

## **Product images:**



4x Image



20x Image