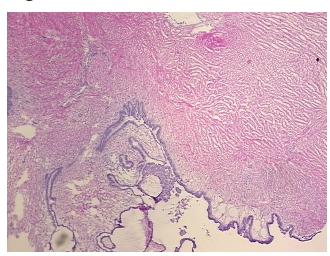

tion

notes from H&E review:

CASE Diagnosis (from

medical center path

report):

Adenocarcinoma of ovary, papillary serous, metastatic

normal: 30% mucosa, 5% submucosa, 65% muscle

**Age:** 75

**Gender:** Female

Tumor Grade: Not Reported



**OriGene Technologies, Inc.** 9620 Medical Center Drive, Ste 200

CN: techsupport@origene.cn

Rockville, MD 20850, US Phone: +1-888-267-4436 https://www.origene.com techsupport@origene.com EU: info-de@origene.com



Minimum Stage Grouping:

IIB

T (Extent of Primary

M (Distant metastasis):

Tumor):

T2a

N (Lymph node

NX

metastasis):

MX

Storage:

Store frozen tissue sections at -80°C.

Stability:

All frozen tissue sections are stable for 1 year from date of purchase if stored at -80°C

without repeated freeze/thaws.

## **Product images:**



4x Image



20x Image