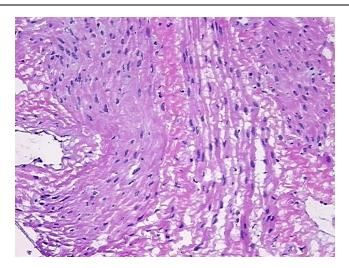

Gene Technologies, Inc. 9620 Medical Center Drive, Ste 200

CN: techsupport@origene.cn

Rockville, MD 20850, US Phone: +1-888-267-4436 https://www.origene.com techsupport@origene.com EU: info-de@origene.com

ORÏGENE

Minimum Stage Grouping:

Not Reported

T (Extent of Primary

Tumor):

Not Reported

N (Lymph node

metastasis):

Not Reported

M (Distant metastasis):

Not Reported

**Diagnostic Test Results:** 

S100 protein, Negative; Desmin! by IHC, Positive; CD34 ~ HPCA! by IHC, Negative; MSA ~

Muscle Specific Actin, Positive; CD117 ~ C-kit ~ SCFR! by IHC, Negative

**Storage:** Store frozen tissue sections at -80°C.

Stability: All frozen tissue sections are stable for 1 year from date of purchase if stored at -80°C

without repeated freeze/thaws.

## **Product images:**



4x Image





20x Image