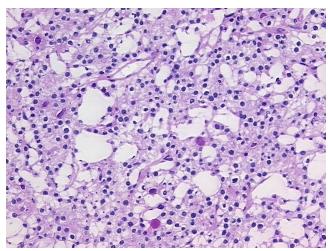

1%

**Necrosis:** 

**CASE Diagnosis (from** 

medical center path

report):

Adenoma of parathyroid gland

60 Age:

Gender: Not specified

**Tumor Grade:** AJCC GX: Grade cannot be assessed

Minimum Stage

Grouping:

Not Reported



OriGene Technologies, Inc. 9620 Medical Center Drive, Ste 200

CN: techsupport@origene.cn

Rockville, MD 20850, US Phone: +1-888-267-4436 https://www.origene.com techsupport@origene.com EU: info-de@origene.com





T (Extent of Primary

Tumor):

Not Reported

N (Lymph node

Not Reported

metastasis):

M (Distant metastasis): Not Reported

**Storage:** Store frozen tissue sections at -80°C.

Stability: All frozen tissue sections are stable for 1 year from date of purchase if stored at -80°C

without repeated freeze/thaws.

## **Product images:**



4x Image



20x Image