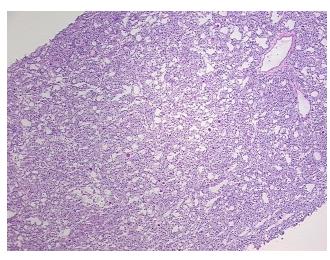

** 

Stroma:

1%

**Necrosis:** 

**CASE Diagnosis (from** 

medical center path

report):

Adenoma of parathyroid gland

60 Age:

Gender: Not specified

**Tumor Grade:** AJCC GX: Grade cannot be assessed

Minimum Stage

Grouping:

Not Reported



OriGene Technologies, Inc. 9620 Medical Center Drive, Ste 200

CN: techsupport@origene.cn

Rockville, MD 20850, US Phone: +1-888-267-4436 https://www.origene.com techsupport@origene.com EU: info-de@origene.com





T (Extent of Primary

Tumor):

Not Reported

N (Lymph node

Not Reported

metastasis):

M (Distant metastasis): Not Reported

**Storage:** Store frozen tissue sections at -80°C.

Stability: All frozen tissue sections are stable for 1 year from date of purchase if stored at -80°C

without repeated freeze/thaws.

## **Product images:**



4x Image



20x Image