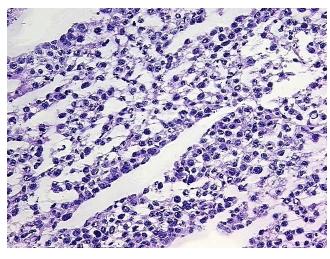

: 0%

Tumor: 96%

Tumor Hypo/Acellular

Stroma:

1%

**Tumor Hypercellular** 

Stroma:

3%

Necrosis: 0%

CASE Diagnosis (from

medical center path

report):

Seminoma of testis

**Age:** 52

Gender: Male

Tumor Grade: Not Reported

Minimum Stage

**Grouping:** 



**OriGene Technologies, Inc.** 9620 Medical Center Drive, Ste 200

CN: techsupport@origene.cn

Rockville, MD 20850, US Phone: +1-888-267-4436 https://www.origene.com techsupport@origene.com EU: info-de@origene.com



T (Extent of Primary

Tumor):

pNX

pT1

N (Lymph node metastasis):

M (Distant metastasis): pMX

Store frozen tissue sections at -80°C. Storage:

Stability: All frozen tissue sections are stable for 1 year from date of purchase if stored at -80°C

without repeated freeze/thaws.

## **Product images:**



4x Image



20x Image