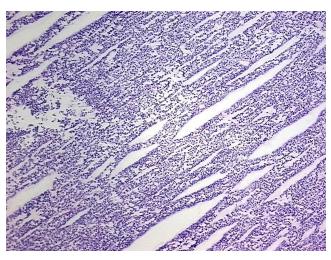

0%

Lesional: 0%

Tumor: 96%

Tumor Hypo/Acellular

Stroma:

1%

**Tumor Hypercellular** 

Stroma:

3%

Necrosis: 0%

CASE Diagnosis (from

medical center path

report):

Seminoma of testis

**Age:** 52

Gender: Male

Tumor Grade: Not Reported

Minimum Stage

**Grouping:** 



**OriGene Technologies, Inc.** 9620 Medical Center Drive, Ste 200

CN: techsupport@origene.cn

Rockville, MD 20850, US Phone: +1-888-267-4436 https://www.origene.com techsupport@origene.com EU: info-de@origene.com



T (Extent of Primary

Tumor):

pNX

pT1

N (Lymph node metastasis):

M (Distant metastasis): pMX

Store frozen tissue sections at -80°C. Storage:

Stability: All frozen tissue sections are stable for 1 year from date of purchase if stored at -80°C

without repeated freeze/thaws.

## **Product images:**



4x Image



20x Image