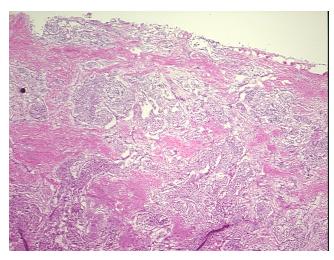

40%

Tumor Hypo/Acellular

Stroma:

**Tumor Hypercellular** 

Stroma:

0% **Necrosis:** 

**CASE Diagnosis (from** medical center path

report):

65 Age:

Not specified Gender: **Tumor Grade:** Not Reported Minimum Stage Not Reported

Grouping:

#### OriGene Technologies, Inc.

9620 Medical Center Drive, Ste 200 Rockville, MD 20850, US Phone: +1-888-267-4436 https://www.origene.com techsupport@origene.com EU: info-de@origene.com CN: techsupport@origene.cn





T (Extent of Primary

Tumor):

Not Reported

N (Lymph node

Not Reported

metastasis):

M (Distant metastasis): Not Reported

Storage:

Store frozen tissue sections at -80°C.

Stability:

All frozen tissue sections are stable for 1 year from date of purchase if stored at -80°C

without repeated freeze/thaws.

# **Product images:**



4x Image



20x Image