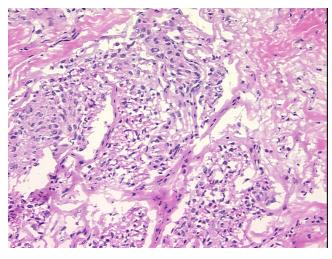

Hypo/Acellular

Stroma:

**Tumor Hypercellular** 

Stroma:

0% **Necrosis:** 

**CASE Diagnosis (from** medical center path

report):

65 Age:

Not specified Gender: **Tumor Grade:** Not Reported Minimum Stage Not Reported

Grouping:

#### OriGene Technologies, Inc.

9620 Medical Center Drive, Ste 200 Rockville, MD 20850, US Phone: +1-888-267-4436 https://www.origene.com techsupport@origene.com EU: info-de@origene.com CN: techsupport@origene.cn





T (Extent of Primary

Tumor):

Not Reported

N (Lymph node

Not Reported

metastasis):

M (Distant metastasis): Not Reported

Storage:

Store frozen tissue sections at -80°C.

Stability:

All frozen tissue sections are stable for 1 year from date of purchase if stored at -80°C

without repeated freeze/thaws.

# **Product images:**



4x Image



20x Image