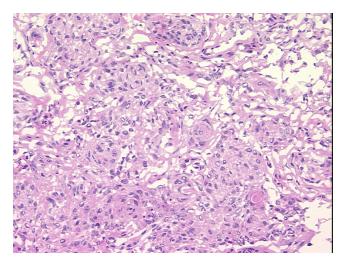

# **Product images:**

4x Image

20x Image

Sample Diagnosis (from Pathology Verification):

Meningioma, benign

Meningioma, benign

0%

Normal: 0%
Lesional: 0%
Tumor: 55%
Tumor Hypo/Acellular 45%

Tumor Hypo/Acellular Stroma:

ori orria.

Tumor Hypercellular