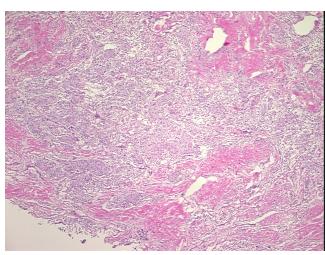

# **Product images:**

4x Image

20x Image

Sample Diagnosis (from Pathology Verification):

Meningioma, benign

Meningioma, benign

0%

Normal: 0%
Lesional: 0%
Tumor: 55%
Tumor Hypo/Acellular 45%

Tumor Hypo/Acellular Stroma:

ori orria.

Tumor Hypercellular