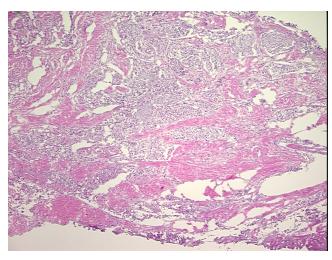

Tumor Hypo/Acellular

Stroma:

**Tumor Hypercellular** 0%

Stroma:

0% **Necrosis:** 

**CASE Diagnosis (from** medical center path

report):

65 Age:

Not specified Gender: **Tumor Grade:** Not Reported Minimum Stage Not Reported

Grouping:

#### OriGene Technologies, Inc.

9620 Medical Center Drive, Ste 200 Rockville, MD 20850, US Phone: +1-888-267-4436 https://www.origene.com techsupport@origene.com EU: info-de@origene.com CN: techsupport@origene.cn





T (Extent of Primary

Tumor):

Not Reported

N (Lymph node

Not Reported

metastasis):

M (Distant metastasis): Not Reported

**Storage:** Store frozen tissue sections at -80°C.

Stability: All frozen tissue sections are stable for 1 year from date of purchase if stored at -80°C

without repeated freeze/thaws.

# **Product images:**



4x Image



20x Image