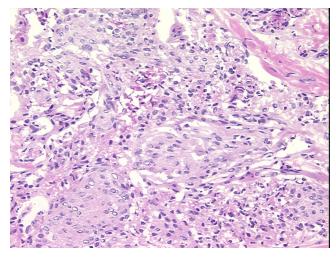

/Acellular

Stroma:

**Tumor Hypercellular** 0%

Stroma:

0% **Necrosis:** 

**CASE Diagnosis (from** medical center path

report):

65 Age:

Not specified Gender: **Tumor Grade:** Not Reported Minimum Stage Not Reported

Grouping:

#### OriGene Technologies, Inc.

9620 Medical Center Drive, Ste 200 Rockville, MD 20850, US Phone: +1-888-267-4436 https://www.origene.com techsupport@origene.com EU: info-de@origene.com CN: techsupport@origene.cn





T (Extent of Primary

Tumor):

Not Reported

N (Lymph node

Not Reported

metastasis):

M (Distant metastasis): Not Reported

**Storage:** Store frozen tissue sections at -80°C.

Stability: All frozen tissue sections are stable for 1 year from date of purchase if stored at -80°C

without repeated freeze/thaws.

# **Product images:**



4x Image



20x Image