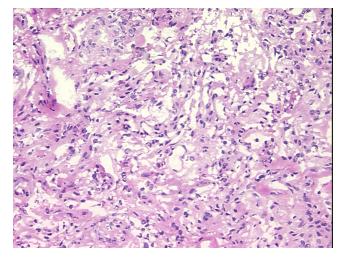

5%

Tumor Hypo/Acellular

Stroma:

Tumor Hypercellular

Stroma:

Necrosis: 0%

CASE Diagnosis (from medical center path

report):

Age:

65

Gender: Not specified
Tumor Grade: Not Reported
Minimum Stage Not Reported

**Grouping:** 

#### OriGene Technologies, Inc.

9620 Medical Center Drive, Ste 200 Rockville, MD 20850, US Phone: +1-888-267-4436 https://www.origene.com techsupport@origene.com EU: info-de@origene.com CN: techsupport@origene.cn





T (Extent of Primary

Tumor):

Not Reported

N (Lymph node

Not Reported

metastasis):

M (Distant metastasis): Not Reported

**Storage:** Store frozen tissue sections at -80°C.

Stability: All frozen tissue sections are stable for 1 year from date of purchase if stored at -80°C

without repeated freeze/thaws.

# **Product images:**



4x Image



20x Image