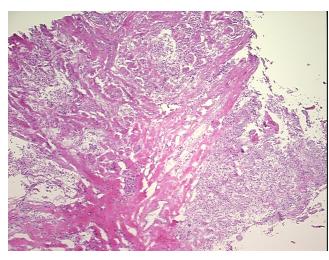

0% Tumor: 35%

Tumor Hypo/Acellular

Stroma:

Tumor Hypercellular

Stroma:

Necrosis: 0%

CASE Diagnosis (from medical center path

report):

Age:

65

Gender: Not specified
Tumor Grade: Not Reported
Minimum Stage Not Reported

**Grouping:** 

#### OriGene Technologies, Inc.

9620 Medical Center Drive, Ste 200 Rockville, MD 20850, US Phone: +1-888-267-4436 https://www.origene.com techsupport@origene.com EU: info-de@origene.com CN: techsupport@origene.cn





T (Extent of Primary

Tumor):

Not Reported

N (Lymph node

Not Reported

metastasis):

M (Distant metastasis): Not Reported

**Storage:** Store frozen tissue sections at -80°C.

Stability: All frozen tissue sections are stable for 1 year from date of purchase if stored at -80°C

without repeated freeze/thaws.

# **Product images:**



4x Image



20x Image