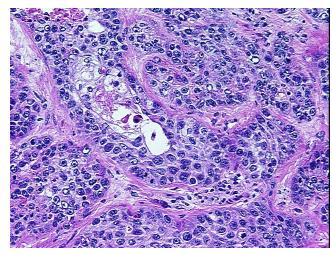

**Tissue of Origin:** Metastasis, unknown source

0%

Site of Finding: Lymph node

**Appearance:** Tumor

Sample Diagnosis (from Pathology Verification):

le Diagnosis (from Carcinoma of unknown origin, squamous cell, metastatic

Normal: 0%

Lesional: 0%

Tumor: 40%

Tumor Hypo/Acellular

Stroma:

Tumor Hypercellular 10%

Stroma:

Necrosis: 50%

CASE Diagnosis (from

medical center path

report):

Carcinoma of unknown origin, squamous cell, metastatic

**Age:** 57

Gender: Not specified

Tumor Grade: AJCC G2: Moderately differentiated

Minimum Stage Not Reported

## **Product images:**

4x Image

20x Image