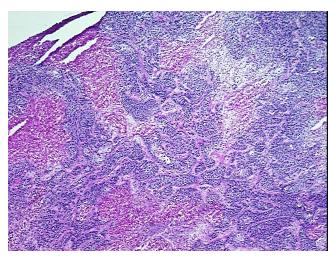

**Tissue of Origin:** Metastasis, unknown source

0%

Site of Finding: Lymph node

**Appearance:** Tumor

Sample Diagnosis (from Pathology Verification):

le Diagnosis (from Carcinoma of unknown origin, squamous cell, metastatic

Normal: 0%

Lesional: 0%

Tumor: 40%

Tumor Hypo/Acellular

Stroma:

Tumor Hypercellular 10%

Stroma:

Necrosis: 50%

CASE Diagnosis (from

medical center path

report):

Carcinoma of unknown origin, squamous cell, metastatic

**Age:** 57

Gender: Not specified

Tumor Grade: AJCC G2: Moderately differentiated

Minimum Stage Not Reported

## **Product images:**

4x Image

20x Image