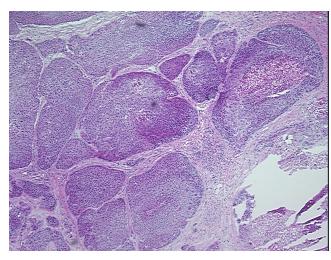

Case ID: CU0000005232

Tissue of Origin: Metastasis, unknown source

Site of Finding: Lymph node

Т Appearance:

Sample Diagnosis (from

Pathology Verification):

Carcinoma of unknown origin, squamous cell, metastatic

0% Normal:

Lesional: 0%

50% Tumor:

Tumor Hypo/Acellular

Stroma:

0%

**Tumor Hypercellular** 

Stroma:

35%

15%

**Necrosis:** 

**CASE Diagnosis (from** 

medical center path

report):

Carcinoma of unknown origin, squamous cell, metastatic

57 Age:

## **Product images:**

4x Image

20x Image