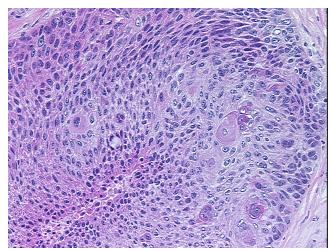

Case ID: CU0000005232

Tissue of Origin: Metastasis, unknown source

Site of Finding: Lymph node

Т Appearance:

Sample Diagnosis (from

Pathology Verification):

Carcinoma of unknown origin, squamous cell, metastatic

0% Normal:

Lesional: 0%

50% Tumor:

Tumor Hypo/Acellular

Stroma:

0%

**Tumor Hypercellular** 

Stroma:

35%

15%

**Necrosis:** 

**CASE Diagnosis (from** 

medical center path

report):

Carcinoma of unknown origin, squamous cell, metastatic

57 Age:

## **Product images:**

4x Image

20x Image