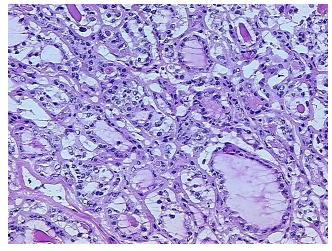

a:

10%

**Tumor Hypercellular** 

Stroma:

0%

Necrosis: 0%

CASE Diagnosis (from

medical center path

report):

Carcinoma of thyroid, papillary, follicular variant

**Age:** 50

Gender: Not specified
Tumor Grade: Not Reported

Minimum Stage

Grouping:

IVA



**OriGene Technologies, Inc.** 9620 Medical Center Drive, Ste 200

CN: techsupport@origene.cn

Rockville, MD 20850, US Phone: +1-888-267-4436 https://www.origene.com techsupport@origene.com EU: info-de@origene.com



T (Extent of Primary

Tumor):

T4a

N (Lymph node

metastasis):

NX

M (Distant metastasis): MX

**Storage:** Store frozen tissue sections at -80°C.

Stability: All frozen tissue sections are stable for 1 year from date of purchase if stored at -80°C

without repeated freeze/thaws.

## **Product images:**



4x Image



20x Image