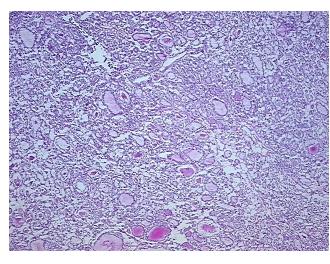

lular

Stroma:

10%

**Tumor Hypercellular** 

Stroma:

0%

Necrosis: 0%

CASE Diagnosis (from

medical center path

report):

Carcinoma of thyroid, papillary, follicular variant

**Age:** 50

Gender: Not specified
Tumor Grade: Not Reported

Minimum Stage

Grouping:

IVA



**OriGene Technologies, Inc.** 9620 Medical Center Drive, Ste 200

CN: techsupport@origene.cn

Rockville, MD 20850, US Phone: +1-888-267-4436 https://www.origene.com techsupport@origene.com EU: info-de@origene.com



T (Extent of Primary

Tumor):

T4a

N (Lymph node

metastasis):

NX

M (Distant metastasis): MX

**Storage:** Store frozen tissue sections at -80°C.

Stability: All frozen tissue sections are stable for 1 year from date of purchase if stored at -80°C

without repeated freeze/thaws.

## **Product images:**



4x Image



20x Image