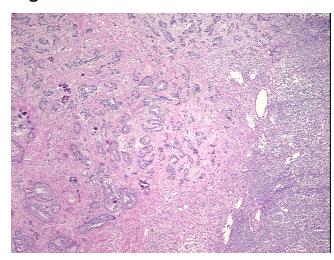

Tissue of Origin: Esophagus

Site of Finding: Lymph node

Appearance:

Sample Diagnosis (from Pathology Verification):

Adenocarcinoma of esophagus, metastatic

Normal: 35%

Lesional: 0%

Tumor: 35%

notes from H&E review:

**CASE Diagnosis (from** medical center path

report):

Adenocarcinoma of esophagus

Lymph node with metastatic adenocarcinoma from an esophageal primary

45 Age:

Gender: Not specified

**Tumor Grade:** AJCC G2: Moderately differentiated

## **Product images:**

4x Image

20x Image