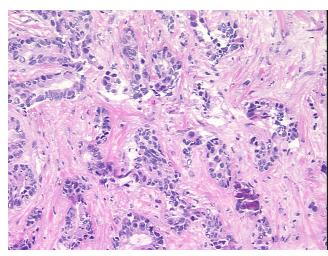

Tissue of Origin: Esophagus

Site of Finding: Lymph node

Appearance:

Sample Diagnosis (from Pathology Verification):

Adenocarcinoma of esophagus, metastatic

Normal: 35%

Lesional: 0%

Tumor: 35%

notes from H&E review:

**CASE Diagnosis (from** medical center path

report):

Adenocarcinoma of esophagus

Lymph node with metastatic adenocarcinoma from an esophageal primary

45 Age:

Gender: Not specified

**Tumor Grade:** AJCC G2: Moderately differentiated

## **Product images:**

4x Image

20x Image