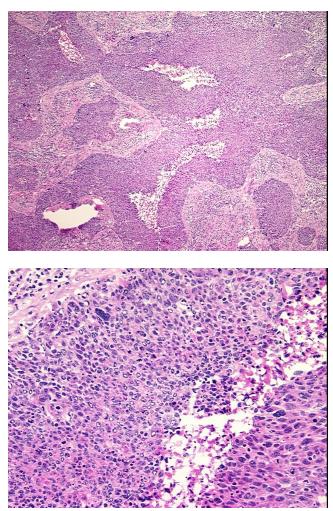

| Product Type:                                           | Frozen Sections                                              |
|---------------------------------------------------------|--------------------------------------------------------------|
| Disease State:                                          | Cancer                                                       |
| Tissue:                                                 | Unknown tissue                                               |
| Frozen Sample ID:                                       | FR00016004                                                   |
| Case ID:                                                | CU000005216                                                  |
| Tissue of Origin:                                       | Metastasis, unknown source                                   |
| Site of Finding:                                        | Neck                                                         |
| Appearance:                                             | Tumor                                                        |
| Sample Diagnosis (from<br>Pathology Verification):      | Carcinoma of unknown origin, squamous cell, metastatic       |
| Normal:                                                 | 0%                                                           |
| Lesional:                                               | 0%                                                           |
| Tumor:                                                  | 70%                                                          |
| Tumor Hypo/Acellular<br>Stroma:                         | 0%                                                           |
| Tumor Hypercellular<br>Stroma:                          | 25%                                                          |
| Necrosis:                                               | 5%                                                           |
| Pathology Verification<br>notes from H&E review:        | Metastatic squamous cell carcinoma to lymph node of the neck |
| CASE Diagnosis (from<br>medical center path<br>report): | Carcinoma of unknown origin, squamous cell, metastatic       |
| Age:                                                    | 69                                                           |
| Gender:                                                 | Not specified                                                |
| Tumor Grade:                                            | AJCC G3: Poorly differentiated                               |

## Product images:

4x Image

20x Image

This product is to be used for laboratory only. Not for diagnostic or therapeutic use. ©2023 OriGene Technologies, Inc., 9620 Medical Center Drive, Ste 200, Rockville, MD 20850, US