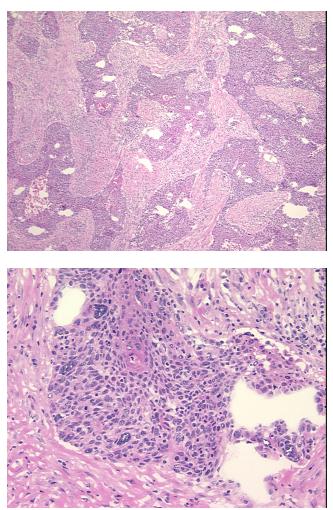

#### **Product Type: Frozen Sections Disease State:** Cancer **Diagnosis Category:** Cancer of Unknown Origin Tissue: Unknown origin Frozen Sample ID: FR00016002 Case ID: CU000005216 **Tissue of Origin:** Metastasis, unknown source Site of Finding: Lymph node Т Appearance: Sample Diagnosis (from Carcinoma of unknown origin, squamous cell, metastatic Pathology Verification): 0% Normal: Lesional: 0% Tumor: 70% Tumor Hypo/Acellular 15% Stroma: **Tumor Hypercellular** 10% Stroma: Necrosis: 5% Metastatic squamous cell carcinoma to neck lymph node. **Pathology Verification** notes from H&E review: CASE Diagnosis (from Carcinoma of unknown origin, squamous cell, metastatic medical center path report): 69 Age: Gender: Not specified

# Product images:

4x Image

20x Image

This product is to be used for laboratory only. Not for diagnostic or therapeutic use. ©2022 OriGene Technologies, Inc., 9620 Medical Center Drive, Ste 200, Rockville, MD 20850, US