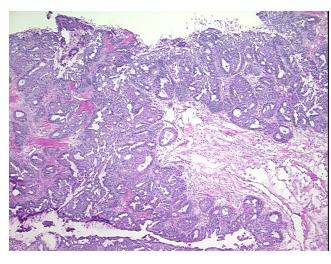

## **Product images:**

4x Image

20x Image

Appearance: T

Sample Diagnosis (from

Pathology Verification):

Adenocarcinoma of ovary, endometrioid

Normal: 0%

Lesional: 0%

Tumor: 75%

Tumor Hypo/Acellular

medical center path

report):

Adenocarcinoma of ovary, endometrioid

**Age:** 52

**Gender:** Female

**Tumor Grade:** FIGO G2: Moderately differentiated

IΑ

Minimum Stage