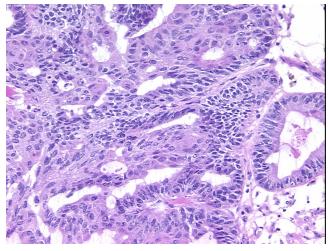

## **Product images:**

4x Image

20x Image

Appearance: T

Sample Diagnosis (from

Pathology Verification):

Adenocarcinoma of ovary, endometrioid

Normal: 0%

Lesional: 0%

Tumor: 75%

Tumor Hypo/Acellular

medical center path

report):

Adenocarcinoma of ovary, endometrioid

**Age:** 52

**Gender:** Female

**Tumor Grade:** FIGO G2: Moderately differentiated

IΑ

Minimum Stage