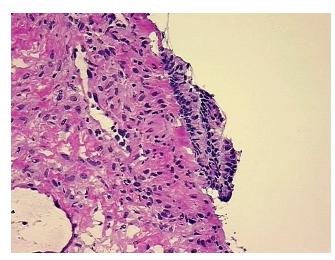

ification** normal: ovarian stroma

notes from H&E review:

**CASE Diagnosis (from** medical center path

report):

Tumor of ovary, mucinous, borderline

41 Age:

Gender: **Female** 

**Tumor Grade:** AJCC GB: Borderline malignancy



OriGene Technologies, Inc. 9620 Medical Center Drive, Ste 200

CN: techsupport@origene.cn

Rockville, MD 20850, US Phone: +1-888-267-4436 https://www.origene.com techsupport@origene.com EU: info-de@origene.com



Minimum Stage Grouping:

IΑ

T (Extent of Primary

Tumor):

pT1a

N (Lymph node

pNX

metastasis):

M (Distant metastasis): pMX

**Storage:** Store frozen tissue sections at -80°C.

Stability: All frozen tissue sections are stable for 1 year from date of purchase if stored at -80°C

without repeated freeze/thaws.

## **Product images:**



4x Image



20x Image