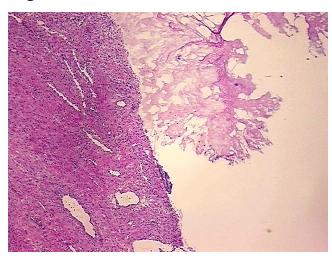

athology Verification** normal: ovarian stroma

notes from H&E review:

**CASE Diagnosis (from** medical center path

report):

Tumor of ovary, mucinous, borderline

41 Age:

Gender: **Female** 

**Tumor Grade:** AJCC GB: Borderline malignancy



OriGene Technologies, Inc. 9620 Medical Center Drive, Ste 200

CN: techsupport@origene.cn

Rockville, MD 20850, US Phone: +1-888-267-4436 https://www.origene.com techsupport@origene.com EU: info-de@origene.com



Minimum Stage Grouping:

IΑ

T (Extent of Primary

Tumor):

pT1a

N (Lymph node

pNX

metastasis):

M (Distant metastasis): pMX

**Storage:** Store frozen tissue sections at -80°C.

Stability: All frozen tissue sections are stable for 1 year from date of purchase if stored at -80°C

without repeated freeze/thaws.

## **Product images:**



4x Image



20x Image