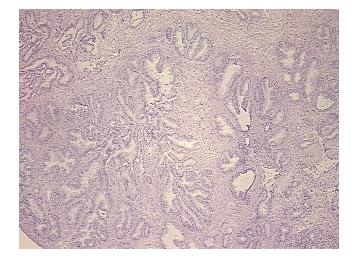

00005185

Tissue of Origin: Prostate
Site of Finding: Prostate

Appearance: L

Sample Diagnosis (from Pathology Verification):

Hyperplasia of prostate

Normal: 0% Lesional: 100%

Tumor: 0%

Tumor Hypo/Acellular

Stroma:

0%

Tumor Hypercellular Stroma:

Necrosis:

0%

CASE Diagnosis (from

medical center path

report):

Hyperplasia of prostate

Age: 61
Gender: Male

**Storage:** Store frozen tissue sections at -80°C.

Stability: All frozen tissue sections are stable for 1 year from date of purchase if stored at -80°C

without repeated freeze/thaws.



**OriGene Technologies, Inc.** 9620 Medical Center Drive, Ste 200

CN: techsupport@origene.cn

Rockville, MD 20850, US Phone: +1-888-267-4436 https://www.origene.com techsupport@origene.com EU: info-de@origene.com



## **Product images:**



4x Image



20x Image