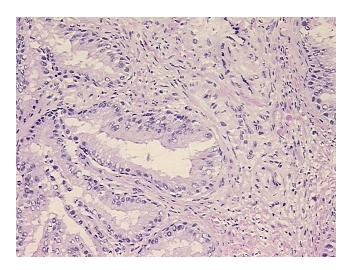

ssue of Origin: Prostate
Site of Finding: Prostate

Appearance: L

Sample Diagnosis (from Pathology Verification):

Hyperplasia of prostate

Normal: 0% Lesional: 100%

Tumor: 0%

Tumor Hypo/Acellular

Stroma:

0%

Tumor Hypercellular Stroma:

Necrosis:

0%

CASE Diagnosis (from

medical center path

report):

Hyperplasia of prostate

Age: 61
Gender: Male

**Storage:** Store frozen tissue sections at -80°C.

Stability: All frozen tissue sections are stable for 1 year from date of purchase if stored at -80°C

without repeated freeze/thaws.



**OriGene Technologies, Inc.** 9620 Medical Center Drive, Ste 200

CN: techsupport@origene.cn

Rockville, MD 20850, US Phone: +1-888-267-4436 https://www.origene.com techsupport@origene.com EU: info-de@origene.com



## **Product images:**



4x Image



20x Image