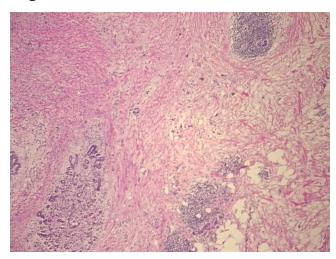

Male

**Tumor Grade:** NSABP Grade: Nuclear 3 of 3 & Histologic 3 of 3

Minimum Stage

Grouping:

OriGene Technologies, Inc. 9620 Medical Center Drive, Ste 200

CN: techsupport@origene.cn

Rockville, MD 20850, US Phone: +1-888-267-4436 https://www.origene.com techsupport@origene.com EU: info-de@origene.com



T (Extent of Primary

Tumor):

T2

N (Lymph node

N2

metastasis):

M (Distant metastasis): MX

Diagnostic Test Results: Proliferation index ~ PI,High; Progesterone receptor ~ PR! by IHC,Negative; Estrogen receptor

~ ER! by IHC, Negative; HER2 ~ ERBB2 ~ Neu! by IHC, Negative

**Storage:** Store frozen tissue sections at -80°C.

Stability: All frozen tissue sections are stable for 1 year from date of purchase if stored at -80°C

without repeated freeze/thaws.

## **Product images:**



4x Image



20x Image