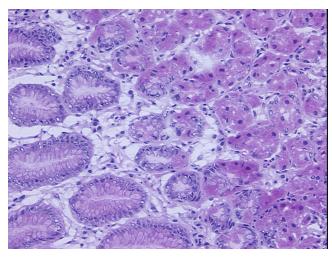

**Pathology Verification** 

notes from H&E review:

95% mucosa, 5% submucosa

**CASE Diagnosis (from** medical center path

report):

Adenocarcinoma of esophagus

64 Age: Gender: Male

**Tumor Grade:** AJCC G2: Moderately differentiated



OriGene Technologies, Inc. 9620 Medical Center Drive, Ste 200

CN: techsupport@origene.cn

Rockville, MD 20850, US Phone: +1-888-267-4436 https://www.origene.com techsupport@origene.com EU: info-de@origene.com



Minimum Stage Grouping:

T (Extent of Primary

Tumor):

N (Lymph node N0

metastasis):

M (Distant metastasis): MX

**Storage:** Store frozen tissue sections at -80°C.

T1

Stability: All frozen tissue sections are stable for 1 year from date of purchase if stored at -80°C

without repeated freeze/thaws.

## **Product images:**



4x Image



20x Image