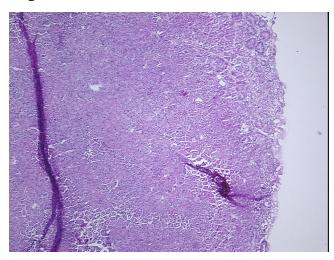

*Necrosis:** 

**Pathology Verification** 

notes from H&E review:

95% mucosa, 5% submucosa

**CASE Diagnosis (from** medical center path

report):

Adenocarcinoma of esophagus

64 Age: Gender: Male

**Tumor Grade:** AJCC G2: Moderately differentiated



OriGene Technologies, Inc. 9620 Medical Center Drive, Ste 200

CN: techsupport@origene.cn

Rockville, MD 20850, US Phone: +1-888-267-4436 https://www.origene.com techsupport@origene.com EU: info-de@origene.com



Minimum Stage Grouping:

T (Extent of Primary

Tumor):

N (Lymph node N0

metastasis):

M (Distant metastasis): MX

**Storage:** Store frozen tissue sections at -80°C.

T1

Stability: All frozen tissue sections are stable for 1 year from date of purchase if stored at -80°C

without repeated freeze/thaws.

## **Product images:**



4x Image



20x Image