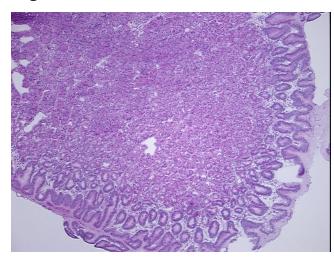

roma:

Necrosis: 09

Pathology Verification notes from H&E review:

95% mucosa, 5% submucosa

CASE Diagnosis (from medical center path

report):

Adenocarcinoma of esophagus

Age: 64
Gender: Male

**Tumor Grade:** AJCC G2: Moderately differentiated



**OriGene Technologies, Inc.** 9620 Medical Center Drive, Ste 200

CN: techsupport@origene.cn

Rockville, MD 20850, US Phone: +1-888-267-4436 https://www.origene.com techsupport@origene.com EU: info-de@origene.com



Minimum Stage Grouping:

T (Extent of Primary

Tumor):

N (Lymph node N0

metastasis):

M (Distant metastasis): MX

**Storage:** Store frozen tissue sections at -80°C.

T1

Stability: All frozen tissue sections are stable for 1 year from date of purchase if stored at -80°C

without repeated freeze/thaws.

## **Product images:**



4x Image



20x Image