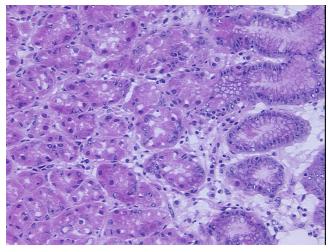

sis: 09

Pathology Verification notes from H&E review:

95% mucosa, 5% submucosa

CASE Diagnosis (from medical center path

report):

Adenocarcinoma of esophagus

Age: 64
Gender: Male

**Tumor Grade:** AJCC G2: Moderately differentiated



**OriGene Technologies, Inc.** 9620 Medical Center Drive, Ste 200

CN: techsupport@origene.cn

Rockville, MD 20850, US Phone: +1-888-267-4436 https://www.origene.com techsupport@origene.com EU: info-de@origene.com



Minimum Stage Grouping:

T (Extent of Primary

Tumor):

N (Lymph node N0

metastasis):

M (Distant metastasis): MX

**Storage:** Store frozen tissue sections at -80°C.

T1

Stability: All frozen tissue sections are stable for 1 year from date of purchase if stored at -80°C

without repeated freeze/thaws.

## **Product images:**



4x Image



20x Image