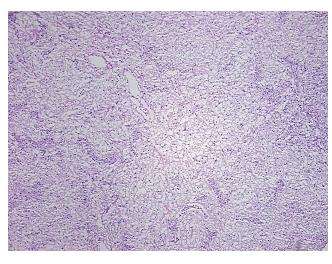

# **Product images:**

4x Image

20x Image

Т Appearance:

Sample Diagnosis (from Pathology Verification):

Pleomorphic adenoma of salivary gland

Normal: 0% Lesional: 0% Tumor: 95%

Tumor Hypo/Acellular

Stroma:

5%

**Tumor Hypercellular** 