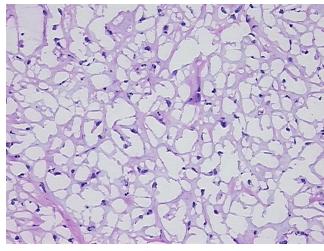

# **Product images:**

4x Image

20x Image

Т Appearance:

Sample Diagnosis (from Pathology Verification):

Pleomorphic adenoma of salivary gland

Normal: 0% Lesional: 0% Tumor: 95%

Tumor Hypo/Acellular

Stroma:

5%

**Tumor Hypercellular** 