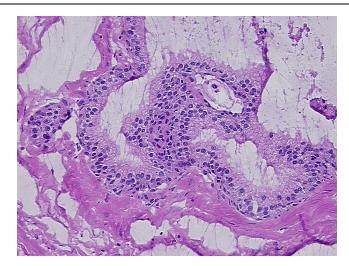

## **Product images:**

4x Image

20x Image

Tissue of Origin: Prostate Site of Finding: Prostate

Appearance:

Sample Diagnosis (from Pathology Verification):

Hyperplasia of prostate

0% Normal: Lesional: 100% 0% Tumor:

Tumor Hypo/Acellular

Stroma:

0%

**Tumor Hypercellular** 

Stroma:

0%

0% **Necrosis:** 

**Pathology Verification** 

notes from H&E review:

20% epithelium, 80% fibromuscular stroma

**CASE Diagnosis (from** medical center path