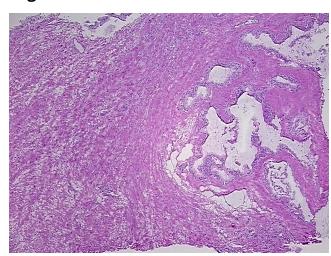

## **Product images:**

4x Image

20x Image

Tissue of Origin: Prostate Site of Finding: Prostate

Appearance:

Sample Diagnosis (from Pathology Verification):

Hyperplasia of prostate

0% Normal: Lesional: 100% 0% Tumor:

Tumor Hypo/Acellular

Stroma:

0%

**Tumor Hypercellular** 

Stroma:

0%

0% **Necrosis:** 

**Pathology Verification** 

notes from H&E review:

20% epithelium, 80% fibromuscular stroma

**CASE Diagnosis (from** medical center path