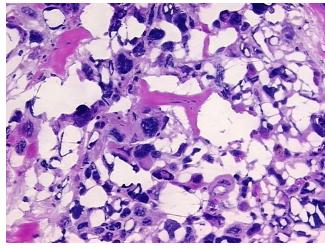

# **Product images:**

4x Image

20x Image

Site of Finding: Lymph node

Appearance: Tumor

Sample Diagnosis (from

Pathology Verification):

Malignant melanoma, metastatic

0% Normal:

Lesional: 0%

45% Tumor:

Tumor Hypo/Acellular

Stroma:

0%

55%

**Tumor Hypercellular** Stroma:

**Necrosis:** 

**Pathology Verification** 

notes from H&E review:

**CASE Diagnosis (from** 

medical center path report):

Malignant melanoma, metastatic

hypocellular stroma: 100% fibrosis

49 Age:

Gender: Male

**Tumor Grade:** Not Reported

OriGene Technologies, Inc. 9620 Medical Center Drive, Ste 200