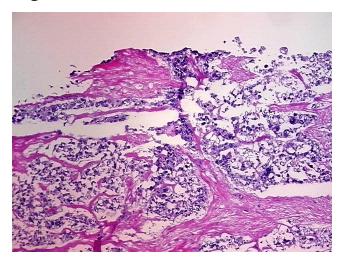

# **Product images:**

4x Image

20x Image

Site of Finding: Lymph node

Appearance: Tumor

Sample Diagnosis (from

Pathology Verification):

Malignant melanoma, metastatic

0% Normal:

Lesional: 0%

45% Tumor:

Tumor Hypo/Acellular

Stroma:

0%

55%

**Tumor Hypercellular** Stroma:

**Necrosis:** 

**Pathology Verification** 

notes from H&E review:

**CASE Diagnosis (from** 

medical center path report):

Malignant melanoma, metastatic

hypocellular stroma: 100% fibrosis

49 Age:

Gender: Male

**Tumor Grade:** Not Reported

OriGene Technologies, Inc. 9620 Medical Center Drive, Ste 200