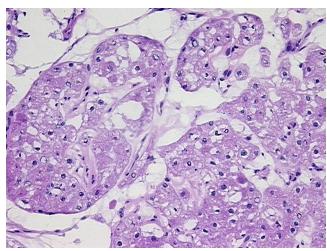

umor:

Tumor Hypo/Acellular

Stroma:

**Tumor Hypercellular** 

Stroma:

0% **Necrosis:** 

**CASE Diagnosis (from** 

medical center path

report):

69 Age:

Gender: Male

**Tumor Grade:** Not Reported Minimum Stage Not Reported

Grouping:

#### OriGene Technologies, Inc.

9620 Medical Center Drive, Ste 200 Rockville, MD 20850, US Phone: +1-888-267-4436 https://www.origene.com techsupport@origene.com EU: info-de@origene.com CN: techsupport@origene.cn





T (Extent of Primary

Tumor):

Not Reported

N (Lymph node

metastasis):

NX

M (Distant metastasis): Not Reported

**Storage:** Store frozen tissue sections at -80°C.

Stability: All frozen tissue sections are stable for 1 year from date of purchase if stored at -80°C

without repeated freeze/thaws.

## **Product images:**



4x Image



20x Image