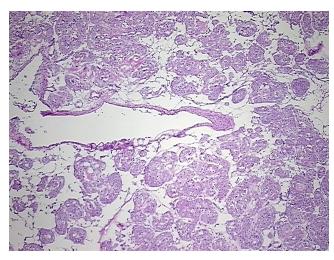

l: 0%

80% Tumor:

Tumor Hypo/Acellular

Stroma:

**Tumor Hypercellular** 

Stroma:

0% **Necrosis:** 

**CASE Diagnosis (from** 

medical center path

report):

69 Age:

Gender: Male

**Tumor Grade:** Not Reported Minimum Stage Not Reported

Grouping:

#### OriGene Technologies, Inc.

9620 Medical Center Drive, Ste 200 Rockville, MD 20850, US Phone: +1-888-267-4436 https://www.origene.com techsupport@origene.com EU: info-de@origene.com CN: techsupport@origene.cn





T (Extent of Primary

Tumor):

Not Reported

N (Lymph node

metastasis):

NX

M (Distant metastasis): Not Reported

**Storage:** Store frozen tissue sections at -80°C.

Stability: All frozen tissue sections are stable for 1 year from date of purchase if stored at -80°C

without repeated freeze/thaws.

## **Product images:**



4x Image



20x Image