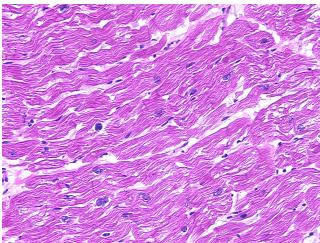

myopathy

Normal: 0% Lesional: 100%

Tumor: 0%

Tumor Hypo/Acellular

Stroma:

0%

**Tumor Hypercellular** 

Stroma:

0%

Necrosis: 09

Pathology Verification

notes from H&E review:

Cardiomyopathy

CASE Diagnosis (from medical center path

report):

Age:

51

**Gender:** Female

**Storage:** Store frozen tissue sections at -80°C.

**OriGene Technologies, Inc.** 9620 Medical Center Drive, Ste 200

CN: techsupport@origene.cn

Rockville, MD 20850, US Phone: +1-888-267-4436 https://www.origene.com techsupport@origene.com EU: info-de@origene.com

Myocardium with diffuse myocyte hypertrophy with focal interstitial fibrosis



Stability:

All frozen tissue sections are stable for 1 year from date of purchase if stored at -80°C without repeated freeze/thaws.

## **Product images:**



4x Image



20x Image