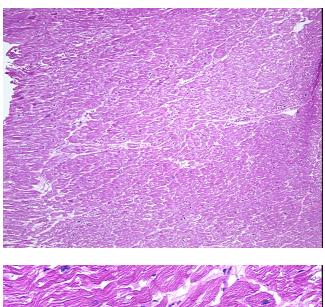

on):

Cardiomyopathy

Normal: 0% Lesional: 100%

Tumor: 0%

Tumor Hypo/Acellular

Stroma:

0%

**Tumor Hypercellular** 

Stroma:

0%

Necrosis: 09

Pathology Verification

notes from H&E review:

Cardiomyopathy

CASE Diagnosis (from medical center path

report):

Age:

51

**Gender:** Female

**Storage:** Store frozen tissue sections at -80°C.

**OriGene Technologies, Inc.** 9620 Medical Center Drive, Ste 200

CN: techsupport@origene.cn

Rockville, MD 20850, US Phone: +1-888-267-4436 https://www.origene.com techsupport@origene.com EU: info-de@origene.com

Myocardium with diffuse myocyte hypertrophy with focal interstitial fibrosis



Stability:

All frozen tissue sections are stable for 1 year from date of purchase if stored at -80°C without repeated freeze/thaws.

## **Product images:**



4x Image



20x Image