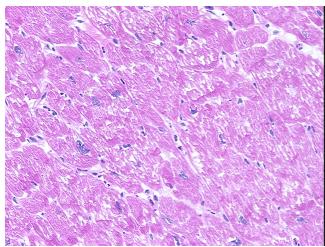

notes from H&E review:

Myocardium with diffuse myocyte hypertrophy with focal interstitial fibrosis

CASE Diagnosis (from

medical center path

report):

Cardiomyopathy

**Age:** 51

**Gender:** Female

## **Product images:**

4x Image

20x Image