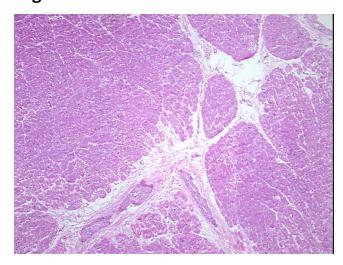

notes from H&E review:

Myocardium with diffuse myocyte hypertrophy with focal interstitial fibrosis

CASE Diagnosis (from

medical center path

report):

Cardiomyopathy

**Age:** 51

**Gender:** Female

## **Product images:**

4x Image

20x Image