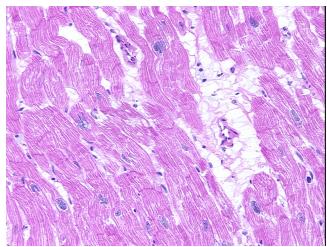

notes from H&E review:

Myocardium with diffuse myocyte hypertrophy with focal interstitial fibrosis

CASE Diagnosis (from medical center path

report):

Cardiomyopathy

**Age:** 51

**Gender:** Female

**Storage:** Store frozen tissue sections at -80°C.

## **Product images:**

4x Image

20x Image