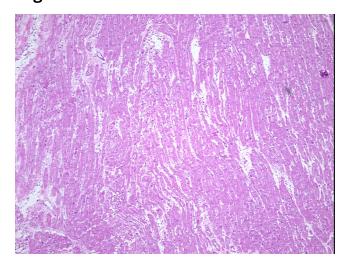

notes from H&E review:

Myocardium with diffuse myocyte hypertrophy with focal interstitial fibrosis

CASE Diagnosis (from medical center path

report):

Cardiomyopathy

**Age:** 51

**Gender:** Female

**Storage:** Store frozen tissue sections at -80°C.

## **Product images:**

4x Image

20x Image