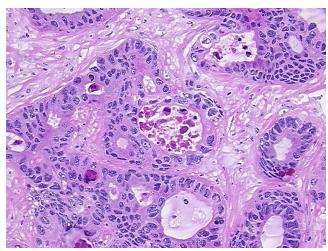

Hypo/Acellular

Stroma:

0%

**Tumor Hypercellular** 

Stroma:

15%

Necrosis: 45%

CASE Diagnosis (from

medical center path

report):

Adenocarcinoma of colon, metastatic

**Age:** 43

Gender: Female

Tumor Grade: Not Reported

Minimum Stage IV

**Grouping:** 



**OriGene Technologies, Inc.** 9620 Medical Center Drive, Ste 200

CN: techsupport@origene.cn

Rockville, MD 20850, US Phone: +1-888-267-4436 https://www.origene.com techsupport@origene.com EU: info-de@origene.com T (Extent of Primary

Tumor):

TX

N (Lymph node

NX

metastasis):

M (Distant metastasis): M1

**Storage:** Store frozen tissue sections at -80°C.

Stability: All frozen tissue sections are stable for 1 year from date of purchase if stored at -80°C

without repeated freeze/thaws.

## **Product images:**



4x Image



20x Image