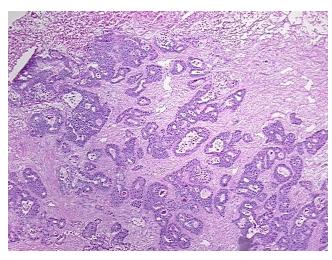

: 40%

Tumor Hypo/Acellular

Stroma:

0%

**Tumor Hypercellular** 

Stroma:

15%

Necrosis: 45%

CASE Diagnosis (from

medical center path

report):

Adenocarcinoma of colon, metastatic

**Age:** 43

Gender: Female

Tumor Grade: Not Reported

Minimum Stage IV

**Grouping:** 



**OriGene Technologies, Inc.** 9620 Medical Center Drive, Ste 200

CN: techsupport@origene.cn

Rockville, MD 20850, US Phone: +1-888-267-4436 https://www.origene.com techsupport@origene.com EU: info-de@origene.com T (Extent of Primary

Tumor):

TX

N (Lymph node

NX

metastasis):

M (Distant metastasis): M1

**Storage:** Store frozen tissue sections at -80°C.

Stability: All frozen tissue sections are stable for 1 year from date of purchase if stored at -80°C

without repeated freeze/thaws.

## **Product images:**



4x Image



20x Image