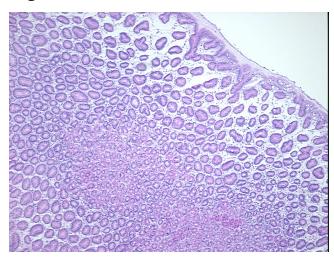

crosis: 0%

Pathology Verification 100

notes from H&E review:

100% mucosa

CASE Diagnosis (from

medical center path

report):

Adenocarcinoma of gastroesophageal junction

Age: 73
Gender: Male

**Tumor Grade:** AJCC G3: Poorly differentiated



**OriGene Technologies, Inc.** 9620 Medical Center Drive, Ste 200

CN: techsupport@origene.cn

Rockville, MD 20850, US Phone: +1-888-267-4436 https://www.origene.com techsupport@origene.com EU: info-de@origene.com



Minimum Stage Grouping:

Ш

T (Extent of Primary

Tumor):

T3

N (Lymph node

N1

metastasis):

M (Distant metastasis): MX

**Storage:** Store frozen tissue sections at -80°C.

Stability: All frozen tissue sections are stable for 1 year from date of purchase if stored at -80°C

without repeated freeze/thaws.

## **Product images:**



4x Image



20x Image