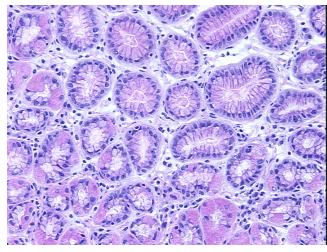

Pathology Verification 100

notes from H&E review:

100% mucosa

CASE Diagnosis (from

medical center path

report):

Adenocarcinoma of gastroesophageal junction

Age: 73
Gender: Male

**Tumor Grade:** AJCC G3: Poorly differentiated



**OriGene Technologies, Inc.** 9620 Medical Center Drive, Ste 200

CN: techsupport@origene.cn

Rockville, MD 20850, US Phone: +1-888-267-4436 https://www.origene.com techsupport@origene.com EU: info-de@origene.com



Minimum Stage Grouping:

Ш

T (Extent of Primary

Tumor):

T3

N (Lymph node

N1

metastasis):

M (Distant metastasis): MX

**Storage:** Store frozen tissue sections at -80°C.

Stability: All frozen tissue sections are stable for 1 year from date of purchase if stored at -80°C

without repeated freeze/thaws.

## **Product images:**



4x Image



20x Image