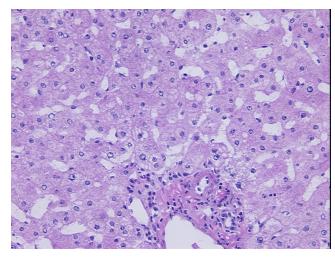

**Necrosis:** 0%

**Pathology Verification** notes from H&E review:

**CASE Diagnosis (from** medical center path

report):

Adenocarcinoma of colon, metastatic

90% lobules, 10% triads

34 Age:

Gender: Female

**Tumor Grade:** Not Reported



OriGene Technologies, Inc. 9620 Medical Center Drive, Ste 200

CN: techsupport@origene.cn

Rockville, MD 20850, US Phone: +1-888-267-4436 https://www.origene.com techsupport@origene.com EU: info-de@origene.com

Minimum Stage Grouping:

IV

T (Extent of Primary

Tumor):

N (Lymph node

NX

TX

metastasis):

M (Distant metastasis): M1

Storage: Store frozen tissue sections at -80°C.

Stability: All frozen tissue sections are stable for 1 year from date of purchase if stored at -80°C

without repeated freeze/thaws.

## **Product images:**



4x Image



20x Image