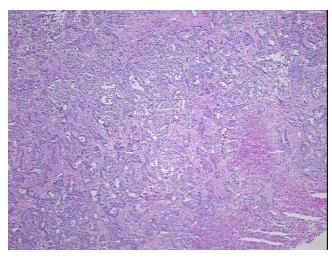

umor:

Tumor Hypo/Acellular

Stroma:

**Tumor Hypercellular** 15%

Stroma:

15% **Necrosis:** 

**CASE Diagnosis (from** 

medical center path

report):

Adenocarcinoma of colon, metastatic

34 Age:

**Female** Gender:

**Tumor Grade:** Not Reported

Minimum Stage IV

Grouping:

OriGene Technologies, Inc. 9620 Medical Center Drive, Ste 200

CN: techsupport@origene.cn

Rockville, MD 20850, US Phone: +1-888-267-4436 https://www.origene.com techsupport@origene.com EU: info-de@origene.com



T (Extent of Primary

Tumor):

TX

N (Lymph node

NX

metastasis):

M (Distant metastasis): M1

**Storage:** Store frozen tissue sections at -80°C.

Stability: All frozen tissue sections are stable for 1 year from date of purchase if stored at -80°C

without repeated freeze/thaws.

## **Product images:**



4x Image



20x Image