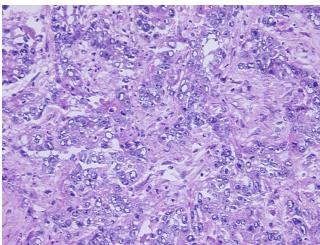

Hypo/Acellular

Stroma:

**Tumor Hypercellular** 15%

Stroma:

15% **Necrosis:** 

**CASE Diagnosis (from** 

medical center path

report):

Adenocarcinoma of colon, metastatic

34 Age:

**Female** Gender:

**Tumor Grade:** Not Reported

Minimum Stage IV

Grouping:

OriGene Technologies, Inc. 9620 Medical Center Drive, Ste 200

CN: techsupport@origene.cn

Rockville, MD 20850, US Phone: +1-888-267-4436 https://www.origene.com techsupport@origene.com EU: info-de@origene.com



T (Extent of Primary

Tumor):

TX

N (Lymph node

NX

metastasis):

M (Distant metastasis): M1

**Storage:** Store frozen tissue sections at -80°C.

Stability: All frozen tissue sections are stable for 1 year from date of purchase if stored at -80°C

without repeated freeze/thaws.

## **Product images:**



4x Image



20x Image