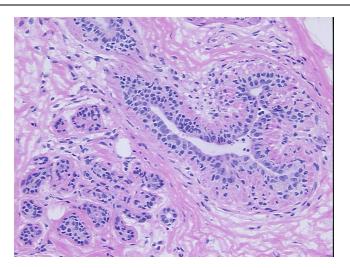

BP Grade: Nuclear 2 of 3 & Histologic 2 of 3



OriGene Technologies, Inc. 9620 Medical Center Drive, Ste 200

CN: techsupport@origene.cn

Rockville, MD 20850, US Phone: +1-888-267-4436 https://www.origene.com techsupport@origene.com EU: info-de@origene.com



Minimum Stage Grouping:

IIB

T (Extent of Primary

Tumor):

T2

N (Lymph node

N1

metastasis):

M (Distant metastasis): MX

Diagnostic Test Results: Proliferation index ~ PI,High; Progesterone receptor ~ PR! by IHC,Positive; Estrogen receptor

~ ER! by IHC, Positive; HER2 ~ ERBB2 ~ Neu! by IHC, Positive, weak

**Storage:** Store frozen tissue sections at -80°C.

Stability: All frozen tissue sections are stable for 1 year from date of purchase if stored at -80°C

without repeated freeze/thaws.

## **Product images:**



4x Image





20x Image