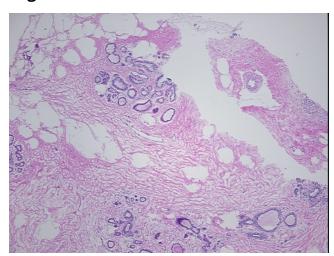

r Grade:** NSABP Grade: Nuclear 2 of 3 & Histologic 2 of 3



OriGene Technologies, Inc. 9620 Medical Center Drive, Ste 200

CN: techsupport@origene.cn

Rockville, MD 20850, US Phone: +1-888-267-4436 https://www.origene.com techsupport@origene.com EU: info-de@origene.com



Minimum Stage Grouping:

IIB

T (Extent of Primary

Tumor):

T2

N (Lymph node

N1

metastasis):

M (Distant metastasis): MX

Diagnostic Test Results: Proliferation index ~ PI,High; Progesterone receptor ~ PR! by IHC,Positive; Estrogen receptor

~ ER! by IHC, Positive; HER2 ~ ERBB2 ~ Neu! by IHC, Positive, weak

**Storage:** Store frozen tissue sections at -80°C.

Stability: All frozen tissue sections are stable for 1 year from date of purchase if stored at -80°C

without repeated freeze/thaws.

## **Product images:**



4x Image





20x Image