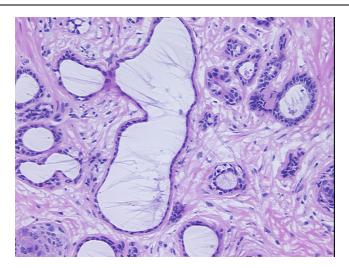

## **Product images:**

4x Image

20x Image

Appearance:

Sample Diagnosis (from Pathology Verification):

Fibrocystic breast disease

Normal: 0%

Lesional: 100%

Tumor: 0%

Tumor Hypo/Acellular

Stroma:

Adenocarcinoma of breast, ductal, lobular

20% glandular epithelium, 45% fat, 35% fibrous stroma

**Age:** 61

**Gender:** Female

**Tumor Grade:** NSABP Grade: Nuclear 2 of 3 & Histologic 2 of 3

**OriGene Technologies, Inc.** 9620 Medical Center Drive, Ste 200