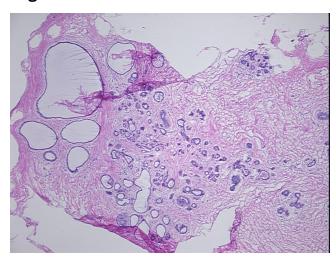

## **Product images:**

4x Image

20x Image

Appearance:

Sample Diagnosis (from Pathology Verification):

Fibrocystic breast disease

Normal: 0%

Lesional: 100%

Tumor: 0%

Tumor Hypo/Acellular

Stroma:

Adenocarcinoma of breast, ductal, lobular

20% glandular epithelium, 45% fat, 35% fibrous stroma

**Age:** 61

**Gender:** Female

**Tumor Grade:** NSABP Grade: Nuclear 2 of 3 & Histologic 2 of 3

**OriGene Technologies, Inc.** 9620 Medical Center Drive, Ste 200