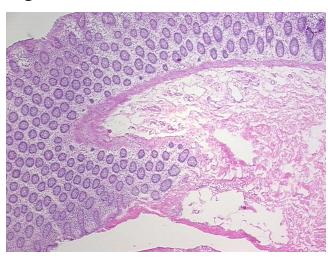

**Pathology Verification** notes from H&E review:

**CASE Diagnosis (from** medical center path

report):

Adenocarcinoma of colon

60% mucosa, 40% submucosa and muscle

36 Age:

Gender: **Female** 

**Tumor Grade:** AJCC G2: Moderately differentiated



OriGene Technologies, Inc. 9620 Medical Center Drive, Ste 200

CN: techsupport@origene.cn

Rockville, MD 20850, US Phone: +1-888-267-4436 https://www.origene.com techsupport@origene.com EU: info-de@origene.com

Minimum Stage Grouping:

Ш

T3

T (Extent of Primary

Tumor):

N (Lymph node N2

metastasis):

M (Distant metastasis): MX

**Storage:** Store frozen tissue sections at -80°C.

Stability: All frozen tissue sections are stable for 1 year from date of purchase if stored at -80°C

without repeated freeze/thaws.

## **Product images:**



4x Image



20x Image