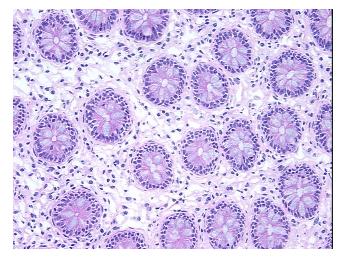

Verification** notes from H&E review:

**CASE Diagnosis (from** medical center path

report):

Adenocarcinoma of colon

60% mucosa, 40% submucosa and muscle

36 Age:

Gender: **Female** 

**Tumor Grade:** AJCC G2: Moderately differentiated



OriGene Technologies, Inc. 9620 Medical Center Drive, Ste 200

CN: techsupport@origene.cn

Rockville, MD 20850, US Phone: +1-888-267-4436 https://www.origene.com techsupport@origene.com EU: info-de@origene.com

Minimum Stage Grouping:

Ш

T3

T (Extent of Primary

Tumor):

N (Lymph node N2

metastasis):

M (Distant metastasis): MX

**Storage:** Store frozen tissue sections at -80°C.

Stability: All frozen tissue sections are stable for 1 year from date of purchase if stored at -80°C

without repeated freeze/thaws.

## **Product images:**



4x Image



20x Image