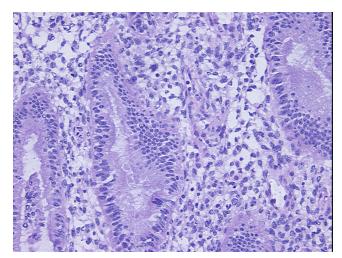

## **Product images:**

4x Image

20x Image

Appearance: L

Sample Diagnosis (from Pathology Verification):

Adenomyosis of myometrium

 Normal:
 0%

 Lesional:
 100%

 Tumor:
 0%

Tumor Hypo/Acellular

Stroma:

0%

**Tumor Hypercellular** 

Stroma:

0%

Necrosis: 0%

**Pathology Verification** 40% endometrial glands, 55% endometrial stroma, 5% myometrium; Late proliferative phase notes from H&E review: endometrium

CASE Diagnosis (from