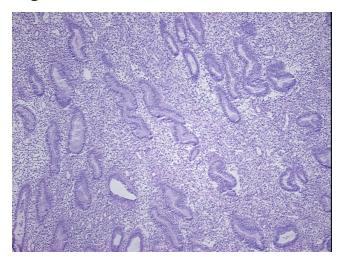

## **Product images:**

4x Image

20x Image

Appearance: L

Sample Diagnosis (from Pathology Verification):

Adenomyosis of myometrium

 Normal:
 0%

 Lesional:
 100%

 Tumor:
 0%

Tumor Hypo/Acellular

Stroma:

0%

**Tumor Hypercellular** 

Stroma:

0%

Necrosis: 0%

**Pathology Verification** 40% endometrial glands, 55% endometrial stroma, 5% myometrium; Late proliferative phase notes from H&E review: endometrium

CASE Diagnosis (from