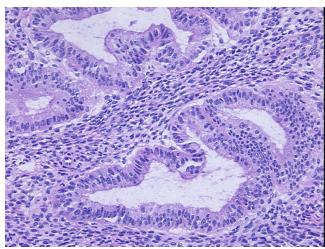

r:
 0%

Tumor Hypo/Acellular

Stroma:

0%

**Tumor Hypercellular** 

Stroma:

0%

Necrosis: 0%

Pathology Verification notes from H&E review:

40% endometrial glands, 50% endometrial stroma, 10% myometrium; Late proliferative phase

endometrium

CASE Diagnosis (from medical center path

report):

Adenomyosis of myometrium

**Age:** 32

**Gender:** Female

**Storage:** Store frozen tissue sections at -80°C.



**OriGene Technologies, Inc.** 9620 Medical Center Drive, Ste 200

CN: techsupport@origene.cn

Rockville, MD 20850, US Phone: +1-888-267-4436 https://www.origene.com techsupport@origene.com EU: info-de@origene.com



Stability:

All frozen tissue sections are stable for 1 year from date of purchase if stored at -80°C without repeated freeze/thaws.

## **Product images:**



4x Image



20x Image