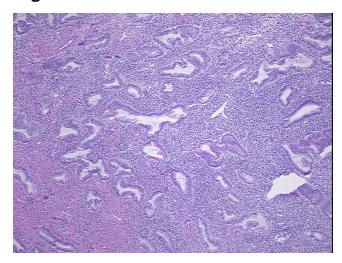

100%

 Tumor:
 0%

Tumor Hypo/Acellular

Stroma:

0%

**Tumor Hypercellular** 

Stroma:

0%

Necrosis: 0%

Pathology Verification notes from H&E review:

40% endometrial glands, 50% endometrial stroma, 10% myometrium; Late proliferative phase

endometrium

CASE Diagnosis (from medical center path

report):

Adenomyosis of myometrium

**Age:** 32

**Gender:** Female

**Storage:** Store frozen tissue sections at -80°C.



**OriGene Technologies, Inc.** 9620 Medical Center Drive, Ste 200

CN: techsupport@origene.cn

Rockville, MD 20850, US Phone: +1-888-267-4436 https://www.origene.com techsupport@origene.com EU: info-de@origene.com



Stability:

All frozen tissue sections are stable for 1 year from date of purchase if stored at -80°C without repeated freeze/thaws.

## **Product images:**



4x Image



20x Image