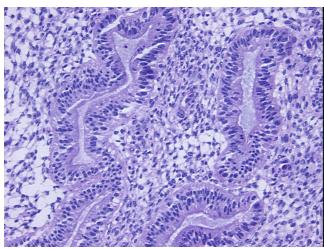

nal: 100%

Tumor: 0%

Tumor Hypo/Acellular

Stroma:

0%

Tumor Hypercellular

Stroma:

0%

Necrosis: 09

Pathology Verification

notes from H&E review:

**/:** 

CASE Diagnosis (from medical center path

report):

Adenomyosis of myometrium

40% glands, 60% endometrial stroma, 0% myometrium; Proliferative phase endometrium

**Age:** 32

**Gender:** Female

**Storage:** Store frozen tissue sections at -80°C.



**OriGene Technologies, Inc.** 9620 Medical Center Drive, Ste 200

CN: techsupport@origene.cn

Rockville, MD 20850, US Phone: +1-888-267-4436 https://www.origene.com techsupport@origene.com EU: info-de@origene.com



Stability:

All frozen tissue sections are stable for 1 year from date of purchase if stored at -80°C without repeated freeze/thaws.

## **Product images:**



4x Image



20x Image